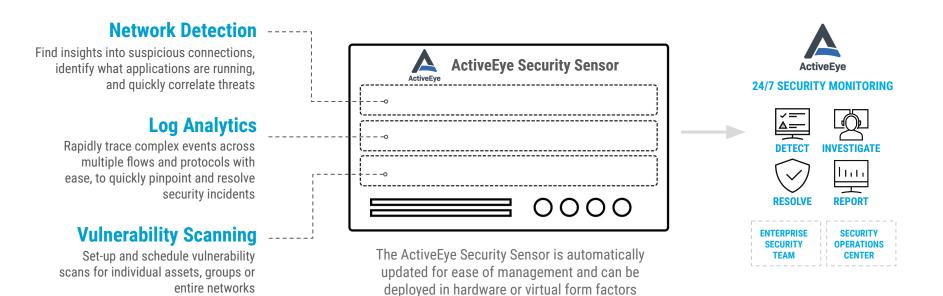

## **ACTIVEEYE SECURITY SENSOR**

The ActiveEye security sensor is a continuously updated, multi-function appliance that provides optimal visibility and threat detection in a simple to deploy footprint