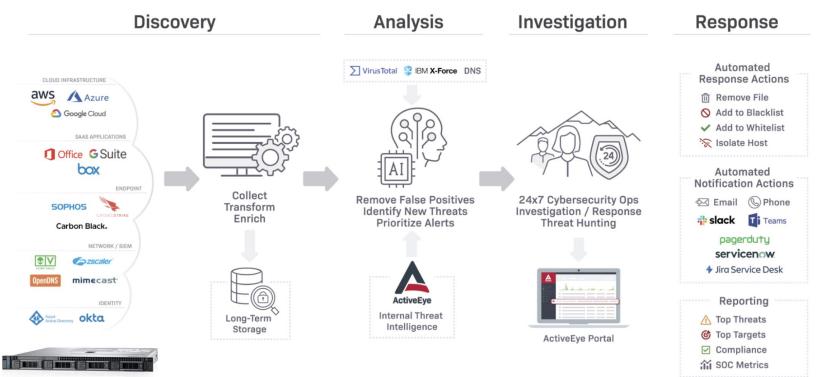

ERNAL DISC MEDIA AND USB DRIVES** 





## THE PUBLIC SAFETY LANDSCAPE



# THREAT MODELLING INSIDE THE RNI







## **MOTOROLA SOLUTIONS CYBERSECURITY**



**TRUSTED CYBER PARTNER CAPABILITIES** 



#### **CYBERSECURITY TRAINING**



# **MOTOROLA SOLUTIONS CYBERSECURITY**

### The ActiveEye Platform



## **ATTACK VISUALIZATION**

#### ACTIVEEYE PROVIDES CONTINUOUS INSIGHTS TO SECURITY RELEVANT ACTIVITY



## MDR - 2021 YEAR IN REVIEW





**Detection & Response Value** 



**TRACKED** 2,078 unique malware samples detected by ActiveEye

- **RESPONDED** with **6,392** actions to block or remove malware from systems
- **PREVENTED 658,199** additional instances of malware from running in customer environments



## **ACTIVEEYE - HOW IT WORKS**

#### **DETECTING AND RESPONDING TO THREATS**



ActiveEye Remote Security Sensor (AERSS)



## **ACTIVEEYE SECURITY SENSOR**

The ActiveEye security sensor is a continuously updated, multi-function appliance that provides optimal visibility and threat detection in a simple to deploy footprint





### **THANK YOU**