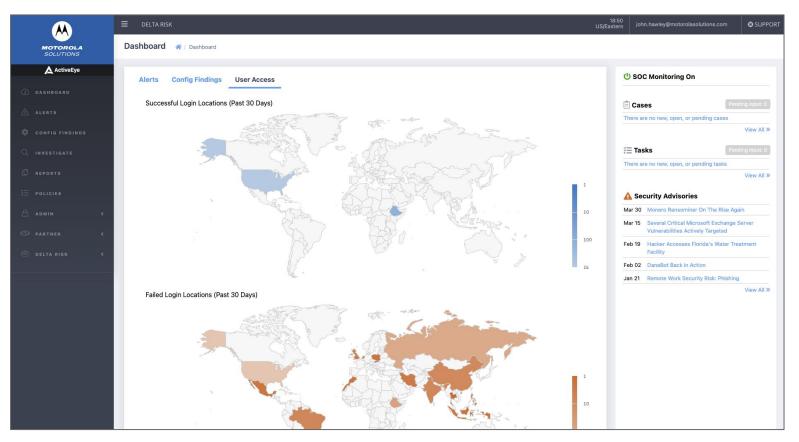

### The ActiveEye Platform

## **ATTACK VISUALIZATION**

#### ACTIVEEYE PROVIDES CONTINUOUS INSIGHTS TO SECURITY RELEVANT ACTIVITY