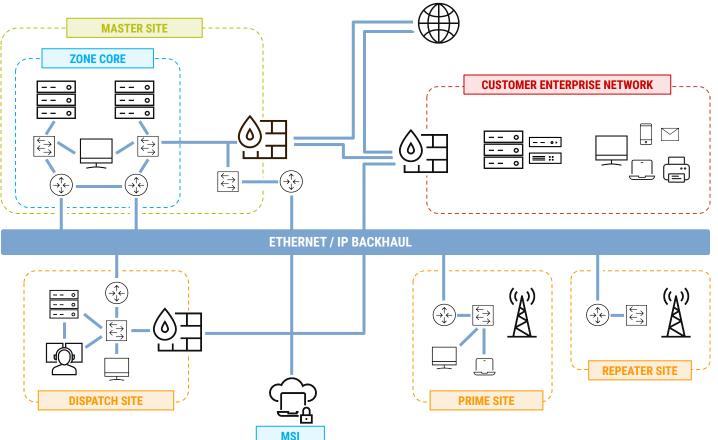

## THERE IS NO SUCH THING AS A CLOSED NETWORK

**EXTERNAL NETWORK CONNECTIONS** 

**UNAUTHORIZED CONNECTIONS** 

**INSIDER THREAT** 

**BYOD AND MAINTENANCE LAPTOPS** 

**EXTERNAL DISC MEDIA AND USB DRIVES** 

# THREAT MODELLING INSIDE THE RNI