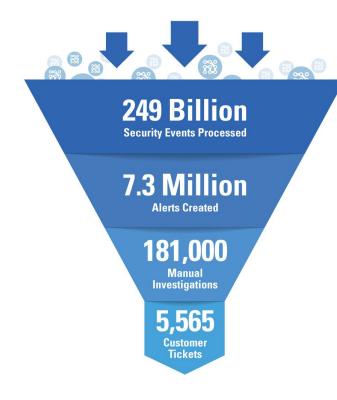

## MDR - 2021 YEAR IN REVIEW

**Detection & Response Value** 

**TRACKED** 2,078 unique malware samples detected by ActiveEye

- **RESPONDED** with **6,392** actions to block or remove malware from systems
- **PREVENTED 658,199** additional instances of malware from running in customer environments